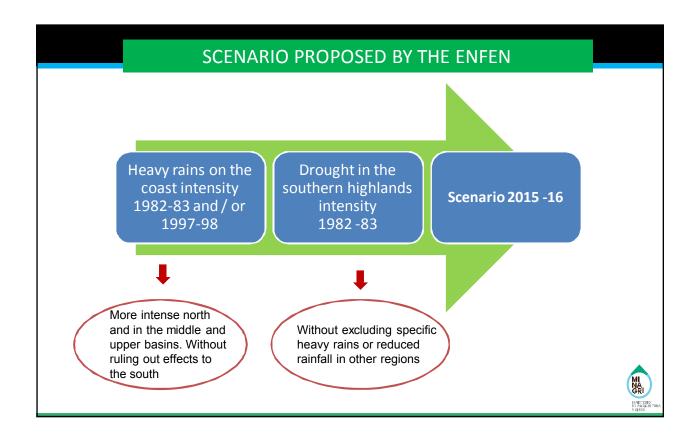

10<sup>th</sup> Senior Disaster Management Officials Forum Iquitos, Peru 8–9 October 2016

# ASIA – PACIFIC ECONOMIC COOPERATION PERU - 2016 Iquitos, october 2016 10th SENIOR DISASTER MANAGEMENT OFFICIALS FORUM EI Niño Southern Oscilation 2015 -2016























### PERU IS CONSIDERED ONE OF THE MOST VULNERABLE COUNTRIES TO THE ENSO...



North coast





South mountains



### 'ENSO' THREATS ON THE DIFFERENT BASINS IN THE COUNTRY ARE DIVERSE ...

Location of hazards associated with 'ENSO'



### 1,000 critical points

Located in areas at risk to flooding and erosion in rivers and streams.

### 500 vulnerable areas creeks

In 14 regions/departments.

### 53,220 households

Exposed to heavy rains and flooding.

### 518,870 population

Potentially exposed to economic losses.















### OPERATIONS CENTER 'EL NIÑO' PHENOMENON - COEFEN



### INFORMATION SYSTEM FOR DISASTER RISK MANAGEMENT SIGRID -ENSO

It provides interactive maps, technical papers and specialized tools to the FEN.

It has official information that technical authorities and other state agencies provide to the system



# OPERATIONS CENTER 'EL NIÑO' PHENOMENON - COEFEN Simulation charter floods OPERATIONS CENTER 'EL NIÑO' PHENOMENON - COEFEN Simulation charter floods OPERATIONS CENTER 'EL NIÑO' PHENOMENON - COEFEN Simulation charter floods OPERATIONS CENTER 'EL NIÑO' PHENOMENON - COEFEN SIMULATION CHARTER 'EL NIÑO' PHENOMENON - COEFEN OPERATIONS CENTER 'EL NIÑO' PHENOMENON - COEFEN SIMULATION CHARTER 'EL NIÑO' PHENOMENON - COEFEN OPERATION CHARTER 'EL NIÑO' PHENOMENON - COEFEN SIMULATION CHA