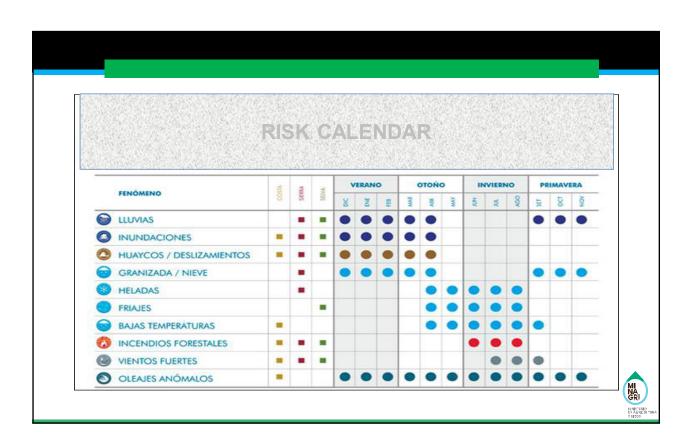

### 2016/EPWG/SDMOF/014

# The El Niño Phenomenon: Efforts to Increase Resilience for Food Security

Submitted by: Peru



10<sup>th</sup> Senior Disaster Management Officials Forum Iquitos, Peru 8–9 October 2016

# ASIA – PACIFIC ECONOMIC COOPERATION PERU - 2016 Iquitos, october 2016 10th SENIOR DISASTER MANAGEMENT OFFICIALS FORUM EI Niño Southern Oscilation 2015 -2016























### PERU IS CONSIDERED ONE OF THE MOST VULNERABLE COUNTRIES TO THE ENSO...



North coast





South mountains



### 'ENSO' THREATS ON THE DIFFERENT BASINS IN THE COUNTRY ARE DIVERSE ...

Location of hazards associated with 'ENSO'



### 1,000 critical points

Located in areas at risk to flooding and erosion in rivers and streams.

### 500 vulnerable areas creeks

In 14 regions/departments.

### 53,220 households

Exposed to heavy rains and flooding.

### 518,870 population

Potentially exposed to economic losses.















### OPERATIONS CENTER 'EL NIÑO' PHENOMENON - COEFEN



### INFORMATION SYSTEM FOR DISASTER RISK MANAGEMENT SIGRID -ENSO

It provides interactive maps, technical papers and specialized tools to the FEN.

It has official information that technical authorities