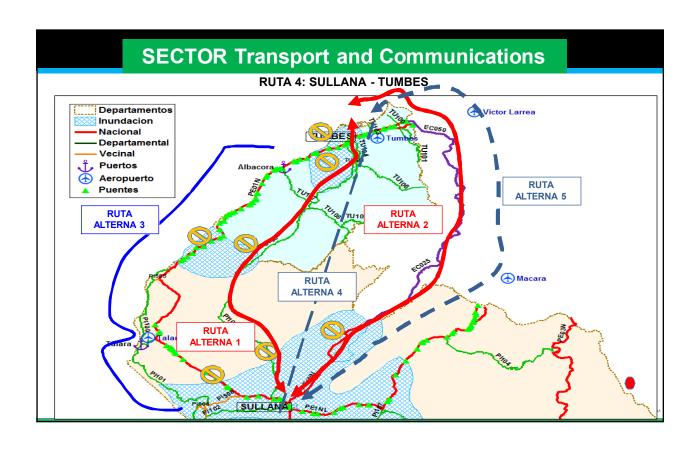

Ministry of Housing, Construction and Sanitation Providing food for animals that suffer consequences from frost

> Ministry of Agriculture and Irrigation.

Strengthen and maintain national roads, bridges and works of art, and the installation of Bailey bridges.

Ministry of Transports and Communications