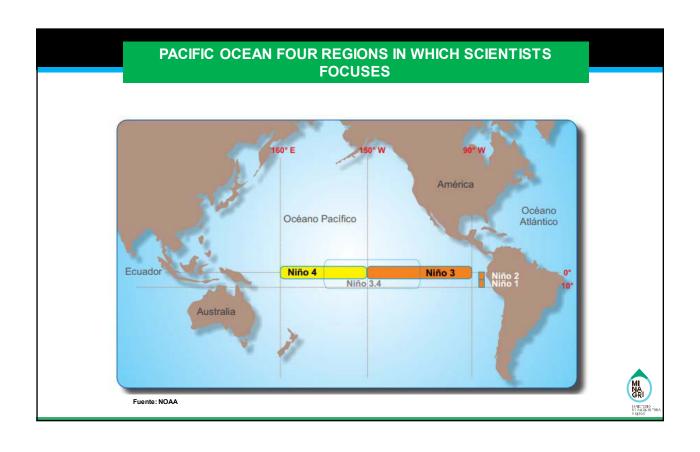

### 2016/EPWG/SDMOF/014

# The El Niño Phenomenon: Efforts to Increase Resilience for Food Security

Submitted by: Peru



10<sup>th</sup> Senior Disaster Management Officials Forum Iquitos, Peru 8–9 October 2016

# ASIA – PACIFIC ECONOMIC COOPERATION PERU - 2016 Iquitos, october 2016 10th SENIOR DISASTER MANAGEMENT OFFICIALS FORUM EI Niño Southern Oscilation 2015 -2016























### PERU IS CONSIDERED ONE OF THE MOST VULNERABLE COUNTRIES TO THE ENSO...



North coast





South mountains



### 'ENSO' THREATS ON THE DIFFERENT BASINS IN THE COUNTRY ARE DIVERSE ...

Location of hazards associated with 'ENSO'



### 1,000 critical points

Located in areas at risk to flooding and erosion in rivers and streams.

### 500 vulnerable areas creeks

In 14 regions/departments.

### 53,220 households

Exposed to heavy rains and flooding.

### 518,870 population

Potentially exposed to economic losses.















### OPERATIONS CENTER 'EL NIÑO' PHENOMENON - COEFEN



### INFORMATION SYSTEM FOR DISASTER RISK MANAGEMENT SIGRID -ENSO

It provides interactive maps, technical papers and specialized tools to the FEN.

It has official information that technical au