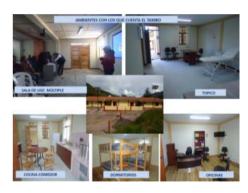

### **TAMBOS**

The Tambos are the platform of services for sectors start their activities in the field. Tambos order to help reverse the current living conditions of rural villages as a result of the occurrence of natural phenomena.