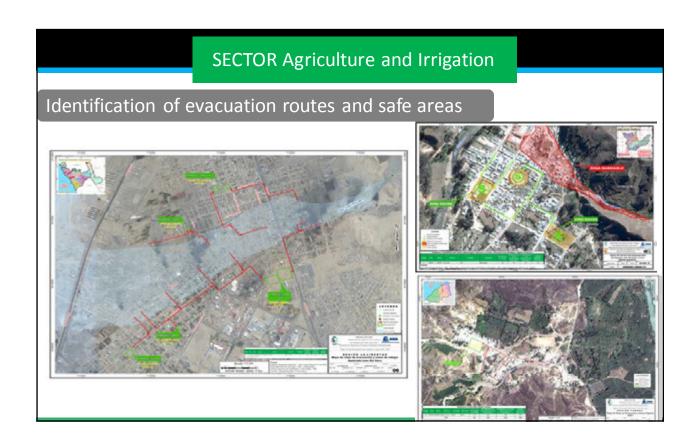

### **SECTOR Agriculture and Irrigation** Prevention activities SECOND BLOCK THIRD BLOCK FIRST BLOCK **GRAND TOTAL DEPARTAMENTS** Nro. Presup Nro. Presup. 587 activities Activ. (S/.) (S/.) 20,119,442 AMAZONAS 6 2,000,000 19 8,000,000 17 10,119,442 42 planned by USD 11 10,000,000 22 19,139,886 33 29,139,886 165 millions AREQUIPA 2 2,000,000 6,000,000 6 5,173,582 13,173,582 15 CAJAMARCA 2,000,000 8,000,000 11 9,697,794 22 19,697,794 3 3,866,024 3,866,024 2,000,000 24,043,057 ICA 9,000,000 13 13.043.057 25 JUNIN 5 3,511,300 5 3,511,300 **USD 40 million** 20,000,000 20,000,000 12,820,647 102 52,820,647 LA LIBERTAD 53 31 18 transferred to 27 35,000,000 14 20,000,000 19 26,346,300 59 81,346,300 LIMA 12,000,000 15,050,613 27,050,613 the GOREs 60,000,000 131,775,977 PIURA 105 20,000,000 50 51,775,977 164 12 and GOLOs 6 3,908,926 6 3,908,926 PUNO SAN MARTIN 3,000,000 8 13 7.000.000 9.446.451 19.446.451 16 37 26 37,000,000 20,000,000 36,600,000 46 93,600,000 140,000,000 523,499,999 220,500,000