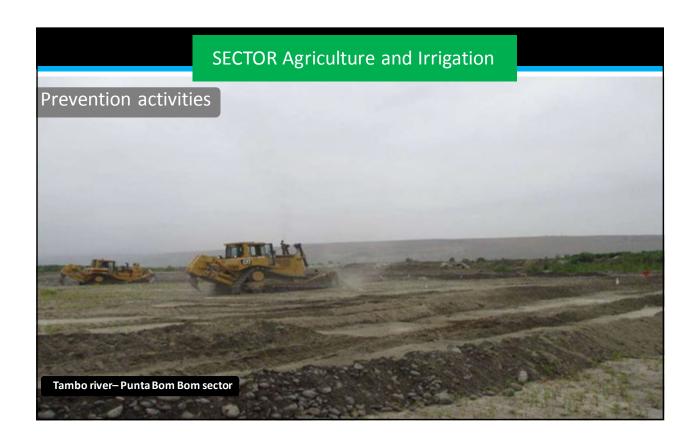

### **SECTOR Agriculture and Irrigation** Prevention activities SECOND BLOCK THIRD BLOCK FIRST BLOCK **GRAND TOTAL DEPARTAMENTS** Nro. Presup Nro. Presup. 587 activities Activ. (S/.) (S/.) 20,119,442 AMAZONAS 6 2,000,000 19 8,000,000 17 10,119,442 42 planned by USD 11 10,000,000 22 19,139,886 33 29,139,886 165 millions AREQUIPA 2 2,000,000 6,000,000 6 5,173,582 13,173,582 15 CAJAMARCA 2,000,000 8,000,000 11 9,697,794 22 19,697,794 3 3,866,024 3,866,024 2,000,000 24,043,057 ICA 9,000,000 13 13.043.057 25 JUNIN 5 3,511,300 5 3,511,300 **USD 40 million** 20,000,000 20,000,000 12,820,647 102 52,820,647 LA LIBERTAD 53 31 18 transferred to 27 35,000,000 14 20,000,000 19 26,346,300 59 81,346,300 LIMA 12,000,000 15,050,613 27,050,613 the GOREs 60,000,000 131,775,977 PIURA 105 20,000,000 50 51,775,977 164 12 and GOLOs 6 3,908,926 6 3,908,926 PUNO SAN MARTIN 3,000,000 8 13 7.000.000 9.446.451 19.446.451 16 37 26 37,000,000 20,000,000 36,600,000 46 93,600,000 140,000,000 523,499,999 220,500,000