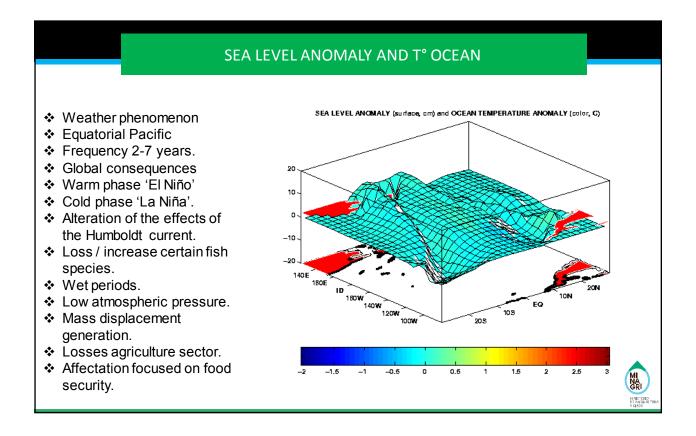

### 2016/EPWG/SDMOF/014

# The El Niño Phenomenon: Efforts to Increase Resilience for Food Security

Submitted by: Peru



10<sup>th</sup> Senior Disaster Management Officials Forum Iquitos, Peru 8–9 October 2016

# ASIA – PACIFIC ECONOMIC COOPERATION PERU - 2016 Iquitos, october 2016 10th SENIOR DISASTER MANAGEMENT OFFICIALS FORUM EI Niño Southern Oscilation 2015 -2016























### PERU IS CONSIDERED ONE OF THE MOST VULNERABLE COUNTRIES TO THE ENSO...



North coast





South mountains



### 'ENSO' THREATS ON THE DIFFERENT BASINS IN THE COUNTRY ARE DIVERSE ...

Location of hazards associated with 'ENSO'



### 1,000 critical points

Located in areas at risk to flooding and erosion in rivers and streams.

### 500 vulnerable areas creeks

In 14 regions/departments.

### 53,220 households

Exposed to heavy rains and flooding.

### 518,870 population

Potentially exposed to economic losses.















### OPERATIONS CENTER 'EL NIÑO' PHENOMENON - COEFEN



### INFORMATION SYSTEM FOR DISASTER RISK MANAGEMENT SIGRID -ENSO

It provides interactive maps, technical papers and specialized tools to the FEN.

It has official information that technical author