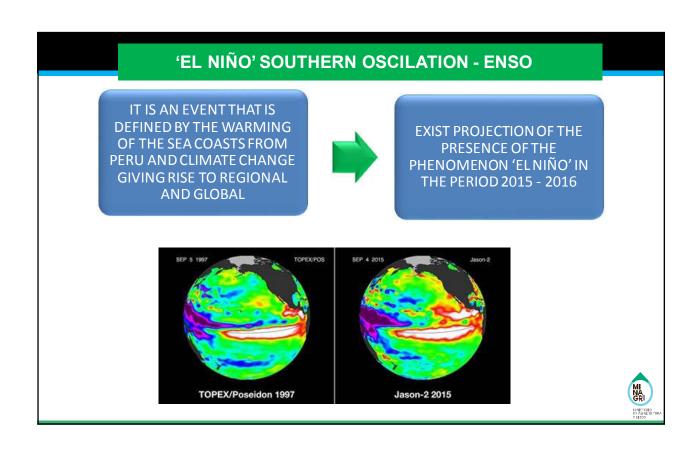

### 2016/EPWG/SDMOF/014

# The El Niño Phenomenon: Efforts to Increase Resilience for Food Security

Submitted by: Peru



10<sup>th</sup> Senior Disaster Management Officials Forum Iquitos, Peru 8–9 October 2016

# ASIA – PACIFIC ECONOMIC COOPERATION PERU - 2016 Iquitos, october 2016 10th SENIOR DISASTER MANAGEMENT OFFICIALS FORUM EI Niño Southern Oscilation 2015 -2016























### PERU IS CONSIDERED ONE OF THE MOST VULNERABLE COUNTRIES TO THE ENSO...



North coast





South mountains



### 'ENSO' THREATS ON THE DIFFERENT BASINS IN THE COUNTRY ARE DIVERSE ...

Location of hazards associated with 'ENSO'



### 1,000 critical points

Located in areas at risk to flooding and erosion in rivers and streams.

### 500 vulnerable areas creeks

In 14 regions/departments.

### 53,220 households

Exposed to heavy rains and flooding.

### 518,870 population

Potentially exposed to economic losses.















### OPERATIONS CENTER 'EL NIÑO' PHENOMENON - COEFEN



### INFORMATION SYSTEM FOR DISASTER RISK MANAGEMENT SIGRID -ENSO

It provides interactive maps, technical papers and specialized tools to the FEN.

It has official information that technical