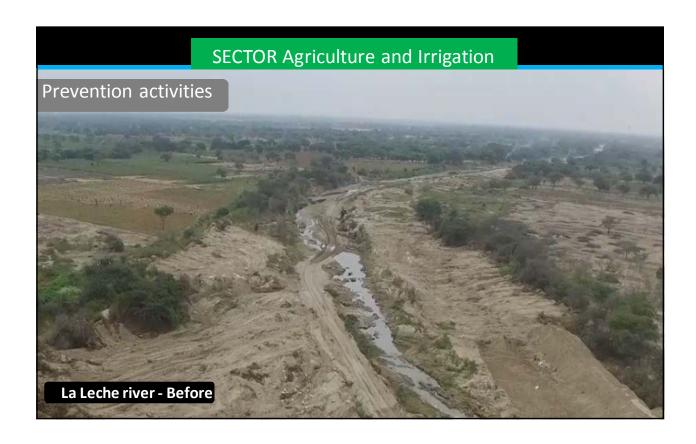

### **SECTOR Agriculture and Irrigation** Prevention activities SECOND BLOCK THIRD BLOCK FIRST BLOCK **GRAND TOTAL DEPARTAMENTS** Nro. Presup Nro. Presup. 587 activities Activ. (S/.) (S/.) 20,119,442 AMAZONAS 6 2,000,000 19 8,000,000 17 10,119,442 42 planned by USD 11 10,000,000 22 19,139,886 33 29,139,886 165 millions AREQUIPA 2 2,000,000 6,000,000 6 5,173,582 13,173,582 15 CAJAMARCA 2,000,000 8,000,000 11 9,697,794 22 19,697,794 3 3,866,024 3,866,024 2,000,000 24,043,057 ICA 9,000,000 13 13.043.057 25 JUNIN 5 3,511,300 5 3,511,300 **USD 40 million** 20,000,000 20,000,000 12,820,647 102 52,820,647 LA LIBERTAD 53 31 18 transferred to 27 35,000,000 14 20,000,000 19 26,346,300 59 81,346,300 LIMA 12,000,000 15,050,613 27,050,613 the GOREs 60,000,000 131,775,977 PIURA 105 20,000,000 50 51,775,977 164 12 and GOLOs 6 3,908,926 6 3,908,926 PUNO SAN MARTIN 3,000,000 8 13 7.000.000 9.446.451 19.446.451 16 37 26 37,000,000 20,000,000 36,600,000 46 93,600,000 140,000,000 523,499,999 220,500,000