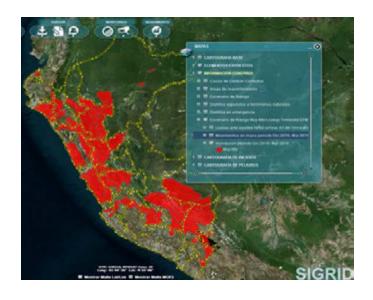

### INFORMATION SYSTEM FOR DISASTER RISK MANAGEMENT SIGRID -ENSO

It provides interactive maps, technical papers and specialized tools to the FEN.

It has official information that technical authorities and other state agencies provide to the system