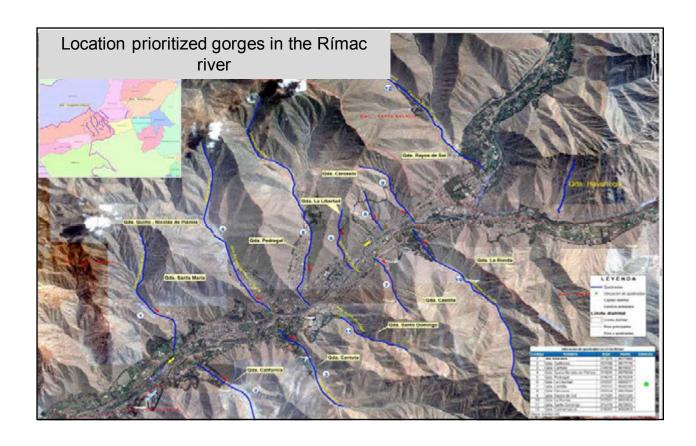

### 'ENSO' THREATS ON THE DIFFERENT BASINS IN THE COUNTRY ARE DIVERSE ...

Location of hazards associated with 'ENSO'