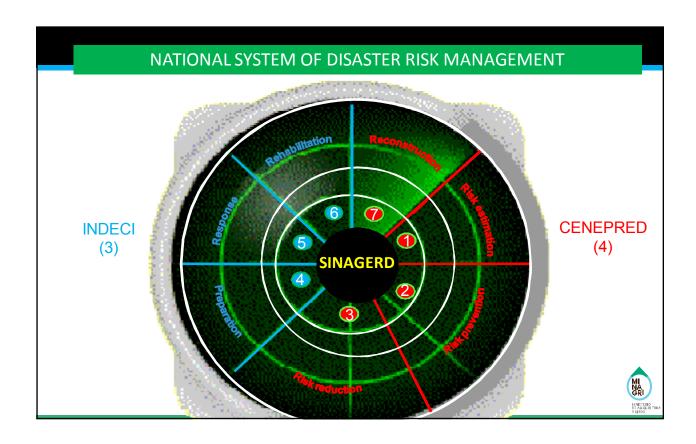

### 2016/EPWG/SDMOF/014

# The El Niño Phenomenon: Efforts to Increase Resilience for Food Security

Submitted by: Peru



10<sup>th</sup> Senior Disaster Management Officials Forum Iquitos, Peru 8–9 October 2016

# ASIA – PACIFIC ECONOMIC COOPERATION PERU - 2016 Iquitos, october 2016 10th SENIOR DISASTER MANAGEMENT OFFICIALS FORUM EI Niño Southern Oscilation 2015 -2016























### PERU IS CONSIDERED ONE OF THE MOST VULNERABLE COUNTRIES TO THE ENSO...



North coast





South mountains



### 'ENSO' THREATS ON THE DIFFERENT BASINS IN THE COUNTRY ARE DIVERSE ...

Location of hazards associated with 'ENSO'



### 1,000 critical points

Located in areas at risk to flooding and erosion in rivers and streams.

### 500 vulnerable areas creeks

In 14 regions/departments.

### 53,220 households

Exposed to heavy rains and flooding.

### 518,870 population

Potentially exposed to economic losses.















### OPERATIONS CENTER 'EL NIÑO' PHENOMENON - COEFEN



### INFORMATION SYSTEM FOR DISASTER RISK MANAGEMENT SIGRID -ENSO

It provides interactive maps, technical papers and specialized tools to the FEN.

It has official information that technical authoritie