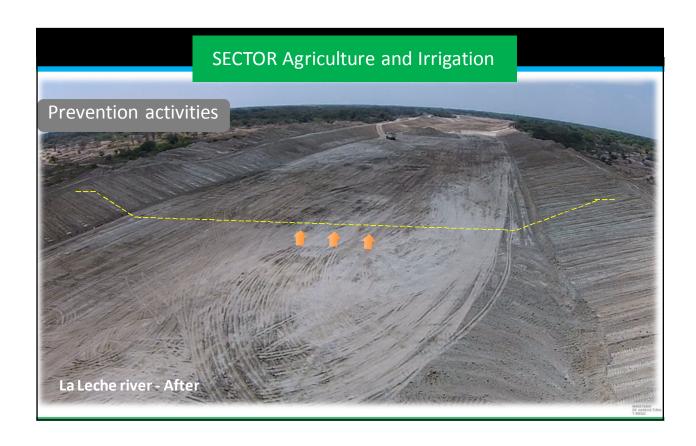

### **SECTOR Agriculture and Irrigation** Prevention activities SECOND BLOCK THIRD BLOCK FIRST BLOCK **GRAND TOTAL DEPARTAMENTS** Nro. Presup Nro. Presup. 587 activities Activ. (S/.) (S/.) 20,119,442 AMAZONAS 6 2,000,000 19 8,000,000 17 10,119,442 42 planned by USD 11 10,000,000 22 19,139,886 33 29,139,886 165 millions AREQUIPA 2 2,000,000 6,000,000 6 5,173,582 13,173,582 15 CAJAMARCA 2,000,000 8,000,000 11 9,697,794 22 19,697,794 3 3,866,024 3,866,024 2,000,000 24,043,057 ICA 9,000,000 13 13.043.057 25 JUNIN 5 3,511,300 5 3,511,300 **USD 40 million** 20,000,000 20,000,000 12,820,647 102 52,820,647 LA LIBERTAD 53 31 18 transferred to 27 35,000,000 14 20,000,000 19 26,346,300 59 81,346,300 LIMA 12,000,000 15,050,613 27,050,613 the GOREs 60,000,000 131,775,977 PIURA 105 20,000,000 50 51,775,977 164 12 and GOLOs 6 3,908,926 6 3,908,926 PUNO SAN MARTIN 3,000,000 8 13 7.000.000 9.446.451 19.446.451 16 37 26 37,000,000 20,000,000 36,600,000 46 93,600,000 140,000,000 523,499,999 220,500,000