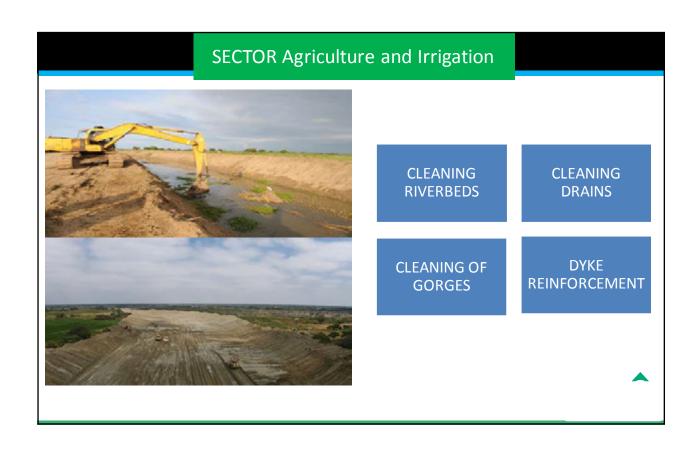

### **SECTOR Agriculture and Irrigation** Prevention activities SECOND BLOCK THIRD BLOCK FIRST BLOCK **GRAND TOTAL DEPARTAMENTS** Nro. Presup Nro. Presup. 587 activities Activ. (S/.) (S/.) 20,119,442 AMAZONAS 6 2,000,000 19 8,000,000 17 10,119,442 42 planned by USD 11 10,000,000 22 19,139,886 33 29,139,886 165 millions AREQUIPA 2 2,000,000 6,000,000 6 5,173,582 13,173,582 15 CAJAMARCA 2,000,000 8,000,000 11 9,697,794 22 19,697,794 3 3,866,024 3,866,024 2,000,000 24,043,057 ICA 9,000,000 13 13.043.057 25 JUNIN 5 3,511,300 5 3,511,300 **USD 40 million** 20,000,000 20,000,000 12,820,647 102 52,820,647 LA LIBERTAD 53 31 18 transferred to 27 35,000,000 14 20,000,000 19 26,346,300 59 81,346,300 LIMA 12,000,000 15,050,613 27,050,613 the GOREs 60,000,000 131,775,977 PIURA 105 20,000,000 50 51,775,977 164 12 and GOLOs 6 3,908,926 6 3,908,926 PUNO SAN MARTIN 3,000,000 8 13 7.000.000 9.446.451 19.446.451 16 37 26 37,000,000 20,000,000 36,600,000 46 93,600,000 140,000,000 523,499,999 220,500,000