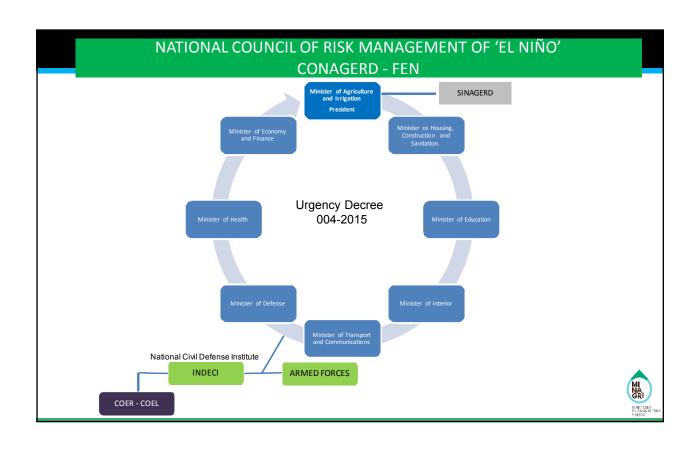

0<sup>th</sup> Senior Disaster Management Officials Forum Iquitos, Peru 8–9 October 2016

# ASIA – PACIFIC ECONOMIC COOPERATION PERU - 2016 Iquitos, october 2016 10th SENIOR DISASTER MANAGEMENT OFFICIALS FORUM EI Niño Southern Oscilation 2015 -2016























### PERU IS CONSIDERED ONE OF THE MOST VULNERABLE COUNTRIES TO THE ENSO...



North coast





South mountains



### 'ENSO' THREATS ON THE DIFFERENT BASINS IN THE COUNTRY ARE DIVERSE ...

Location of hazards associated with 'ENSO'



### 1,000 critical points

Located in areas at risk to flooding and erosion in rivers and streams.

### 500 vulnerable areas creeks

In 14 regions/departments.

### 53,220 households

Exposed to heavy rains and flooding.

### 518,870 population

Potentially exposed to economic losses.















### OPERATIONS CENTER 'EL NIÑO' PHENOMENON - COEFEN



### INFORMATION SYSTEM FOR DISASTER RISK MANAGEMENT SIGRID -ENSO

It provides interactive maps, technical papers and specialized tools to the FEN.

It has official information that technical authorities and other state agencies provide to the system



# OPERATIONS CENTER 'EL NIÑO' PHENOMENON - COEFEN Simulation charter floods OPERATIONS CENTER 'EL NIÑO' PHENOMENON - COEFEN Simulation charter floods OPERATIONS CENTER 'EL NIÑO' PHENOMENON - COEFEN Simulation charter floods OPERATIONS CENTER 'EL NIÑO' PHENOMENON - COEFEN SIMULATION CHARTER 'EL NIÑO' PHENOMENON - COEFEN OPERATIONS CENTER 'EL NIÑO' PHENOMENON - COEFEN SIMULATION CHARTER 'EL NIÑO' PHENOMENON - COEFEN OPERATION CHARTER 'EL NIÑO' PHENOMENON - COEFEN SIMULATION CHARTER