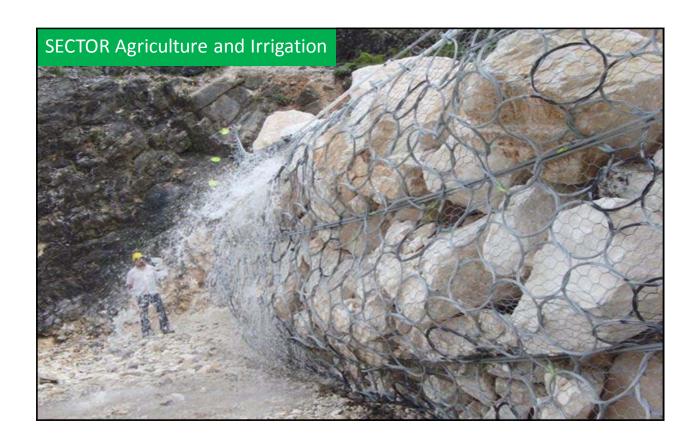

### **SECTOR Agriculture and Irrigation** Prevention activities SECOND BLOCK THIRD BLOCK FIRST BLOCK **GRAND TOTAL DEPARTAMENTS** Nro. Presup Nro. Presup. 587 activities Activ. (S/.) (S/.) 20,119,442 AMAZONAS 6 2,000,000 19 8,000,000 17 10,119,442 42 planned by USD 11 10,000,000 22 19,139,886 33 29,139,886 165 millions AREQUIPA 2 2,000,000 6,000,000 6 5,173,582 13,173,582 15 CAJAMARCA 2,000,000 8,000,000 11 9,697,794 22 19,697,794 3 3,866,024 3,866,024 2,000,000 24,043,057 ICA 9,000,000 13 13.043.057 25 JUNIN 5 3,511,300 5 3,511,300 **USD 40 million** 20,000,000 20,000,000 12,820,647 102 52,820,647 LA LIBERTAD 53 31 18 transferred to 27 35,000,000 14 20,000,000 19 26,346,300 59 81,346,300 LIMA 12,000,000 15,050,613 27,050,613 the GOREs 60,000,000 131,775,977 PIURA 105 20,000,000 50 51,775,977 164 12 and GOLOs 6 3,908,926 6 3,908,926 PUNO SAN MARTIN 3,000,000 8 13 7.000.000 9.446.451 19.446.451 16 37 26 37,000,000 20,000,000 36,600,000 46 93,600,000 140,000,000 523,499,999 220,500,000