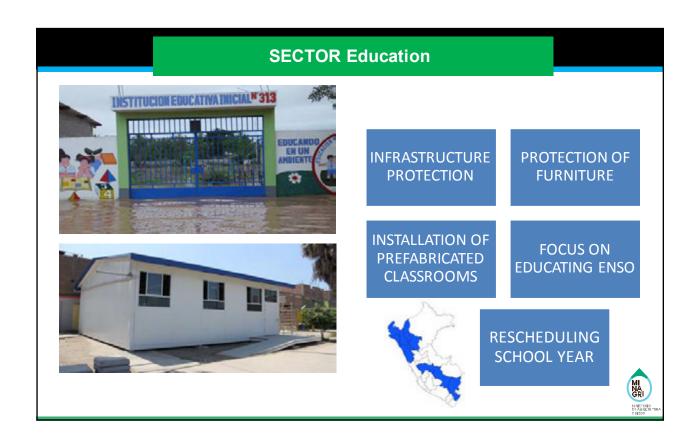

### **TAMBOS**

The Tambos are the platform of services for sectors start their activities in the field. Tambos order to help reverse the current living conditions of rural villages as a result of the occurrence of natural phenomena.