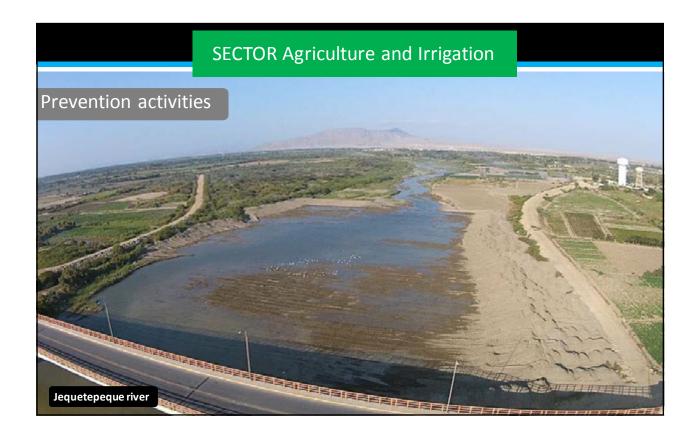

### **SECTOR Agriculture and Irrigation** Prevention activities SECOND BLOCK THIRD BLOCK FIRST BLOCK **GRAND TOTAL DEPARTAMENTS** Nro. Presup Nro. Presup. 587 activities Activ. (S/.) (S/.) 20,119,442 AMAZONAS 6 2,000,000 19 8,000,000 17 10,119,442 42 planned by USD 11 10,000,000 22 19,139,886 33 29,139,886 165 millions AREQUIPA 2 2,000,000 6,000,000 6 5,173,582 13,173,582 15 CAJAMARCA 2,000,000 8,000,000 11 9,697,794 22 19,697,794 3 3,866,024 3,866,024 2,000,000 24,043,057 ICA 9,000,000 13 13.043.057 25 JUNIN 5 3,511,300 5 3,511,300 **USD 40 million** 20,000,000 20,000,000 12,820,647 102 52,820,647 LA LIBERTAD 53 31 18 transferred to 27 35,000,000 14 20,000,000 19 26,346,300 59 81,346,300 LIMA 12,000,000 15,050,613 27,050,613 the GOREs 60,000,000 131,775,977 PIURA 105 20,000,000 50 51,775,977 164 12 and GOLOs 6 3,908,926 6 3,908,926 PUNO SAN MARTIN 3,000,000 8 13 7.000.000 9.446.451 19.446.451 16 37 26 37,000,000 20,000,000 36,600,000 46 93,600,000 140,000,000 523,499,999 220,500,000