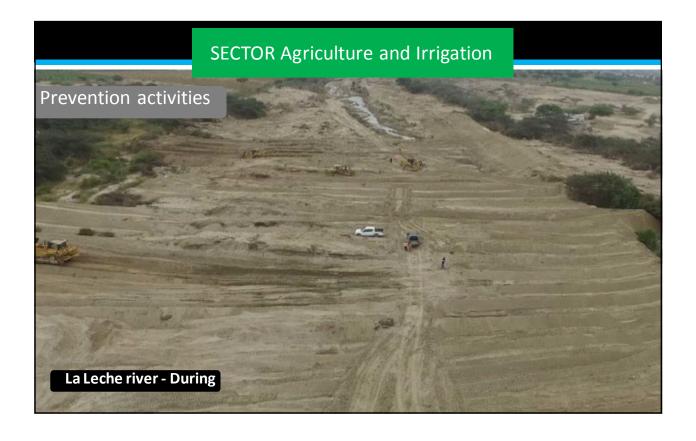

### **SECTOR Agriculture and Irrigation** Prevention activities SECOND BLOCK THIRD BLOCK FIRST BLOCK **GRAND TOTAL DEPARTAMENTS** Nro. Presup Nro. Presup. 587 activities Activ. (S/.) (S/.) 20,119,442 AMAZONAS 6 2,000,000 19 8,000,000 17 10,119,442 42 planned by USD 11 10,000,000 22 19,139,886 33 29,139,886 165 millions AREQUIPA 2 2,000,000 6,000,000 6 5,173,582 13,173,582 15 CAJAMARCA 2,000,000 8,000,000 11 9,697,794 22 19,697,794 3 3,866,024 3,866,024 2,000,000 24,043,057 ICA 9,000,000 13 13.043.057 25 JUNIN 5 3,511,300 5 3,511,300 **USD 40 million** 20,000,000 20,000,000 12,820,647 102 52,820,647 LA LIBERTAD 53 31 18 transferred to 27 35,000,000 14 20,000,000 19 26,346,300 59 81,346,300 LIMA 12,000,000 15,050,613 27,050,613 the GOREs 60,000,000 131,775,977 PIURA 105 20,000,000 50 51,775,977 164 12 and GOLOs 6 3,908,926 6 3,908,926 PUNO SAN MARTIN 3,000,000 8 13 7.000.000 9.446.451 19.446.451 16 37 26 37,000,000 20,000,000 36,600,000 46 93,600,000 140,000,000 523,499,999 220,500,000