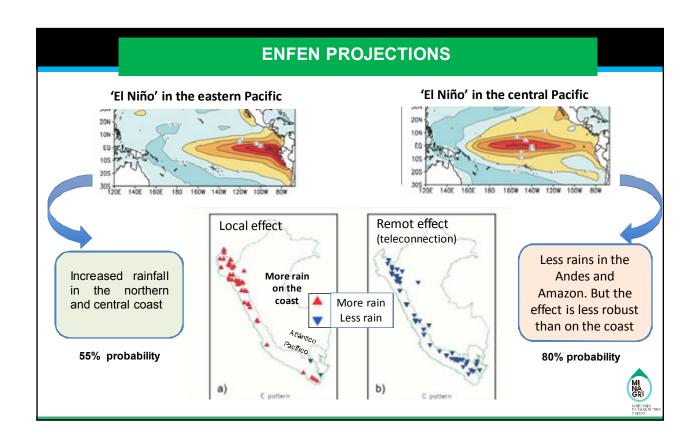

### 2016/EPWG/SDMOF/014

# The El Niño Phenomenon: Efforts to Increase Resilience for Food Security

Submitted by: Peru



10<sup>th</sup> Senior Disaster Management Officials Forum Iquitos, Peru 8–9 October 2016

# ASIA – PACIFIC ECONOMIC COOPERATION PERU - 2016 Iquitos, october 2016 10th SENIOR DISASTER MANAGEMENT OFFICIALS FORUM EI Niño Southern Oscilation 2015 -2016























### PERU IS CONSIDERED ONE OF THE MOST VULNERABLE COUNTRIES TO THE ENSO...



North coast





South mountains



### 'ENSO' THREATS ON THE DIFFERENT BASINS IN THE COUNTRY ARE DIVERSE ...

Location of hazards associated with 'ENSO'



### 1,000 critical points

Located in areas at risk to flooding and erosion in rivers and streams.

### 500 vulnerable areas creeks

In 14 regions/departments.

### 53,220 households

Exposed to heavy rains and flooding.

### 518,870 population

Potentially exposed to economic losses.















### OPERATIONS CENTER 'EL NIÑO' PHENOMENON - COEFEN



### INFORMATION SYSTEM FOR DISASTER RISK MANAGEMENT SIGRID -ENSO

It provides interactive maps, technical papers and specialized tools to the FEN.

It has official information that technical authorities and