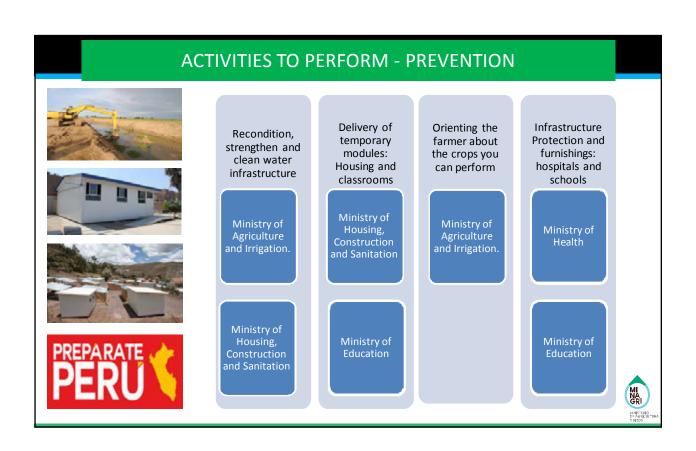

### **ACTIVITIES TO PERFORM - PREVENTION**

Preventive actions to prevent crop pests and people (disease).

> Ministry of Agriculture and Irrigation.

> Ministry of Health

Providing food for animals that suffer consequences from frost

Ministry of Housing, Construction and Sanitation Providing food for animals that suffer consequences from frost

> Ministry of Agriculture and Irrigation.

Strengthen and maintain national roads, bridges and works of art, and the installation of Bailey bridges.

Ministry of Transports and Communications

### **ACTIVITIES TO PERFORM - PREVENTION**

Volunteer programs

Ministry of Development and Social Inclusion

Ministry of Women and Vulnerable Populations Support for the distribution of humanitarian aid

Ministry of Interior

Ministry of Women and Vulnerable Populations Brigades organize search and rescue

Ministry of Interior

Ministry of Defense Organizing awareness campaigns and guidance to the population

Ministry of Health

Ministry of Education