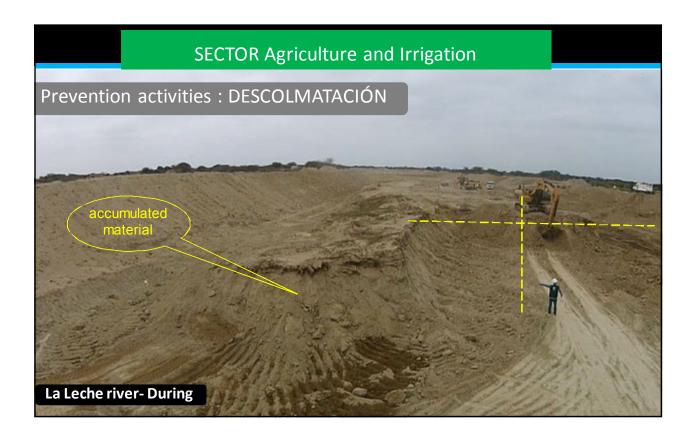

### Actividades y Proyectos Ley N° 30191 – Año Fiscal 2014 EJECUCIÓN PRESUPUESTO **PROYECTOS** S/. 88.8 millones S/. 74.7 millones **74**% **ACTIVIDADES** S/. 98.2 millones S/. 93.5 millones 95% TOTAL S/. 187.0 millones S/. 168.2 millones 90% 47,900 Kit 394.8 kms De Asistencia con Insumos Descolmatación de Cauces, Tumbes, Piura, Lambayeque, La Libertad, 133 para la Actividad Agrícola Logros Ancash, Lima e Ica. Proyectos Ejecutados 8,351 Kit Veterinario alcanzados: 575 Cobertizos Para Protección de la Infraestructura para la Actividad Pecuaria de Riego y de á reas de cultivo de las Para Resguardo de Ovinos y Camélidos amenazas existentes de huaycos, desbordes e inundaciones en é pocas 4,202 Kit Alimentario de Iluvia 1,878 hectáreas Suplementario Tratamiento de Cuencas Altas para la Actividad Pecuaria

### **SECTOR Agriculture and Irrigation** Prevention activities SECOND BLOCK THIRD BLOCK FIRST BLOCK **GRAND TOTAL DEPARTAMENTS** Nro. Presup Nro. Presup. 587 activities Activ. (S/.) (S/.) 20,119,442 AMAZONAS 6 2,000,000 19 8,000,000 17 10,119,442 42 planned by USD 11 10,000,000 22 19,139,886 33 29,139,886 165 millions AREQUIPA 2 2,000,000 6,000,000 6 5,173,582 13,173,582 15 CAJAMARCA 2,000,000 8,000,000 11 9,697,794 22 19,697,794 3 3,866,024 3,866,024 2,000,000 24,043,057 ICA 9,000,000 13 13.043.057 25 JUNIN 5 3,511,300 5 3,511,300 **USD 40 million** 20,000,000 20,000,000 12,820,647 102 52,820,647 LA LIBERTAD 53 31 18 transferred to 27 35,000,000 14 20,000,000 19 26,346,300 59 81,346,300 LIMA 12,000,000 15,050,613 27,050,613 the GOREs 60,000,000 131,775,977 PIURA 105 20,000,000 50 51,775,977 164 12 and GOLOs 6 3,908,926 6 3,908,926 PUNO SAN MARTIN 3,000,000 8 13 7.000.000 9.446.451 19.446.451 16 37 26 37,000,000 20,000,000 36,600,000 46 93,600,000 140,000,000 523,499,999 220,500,000