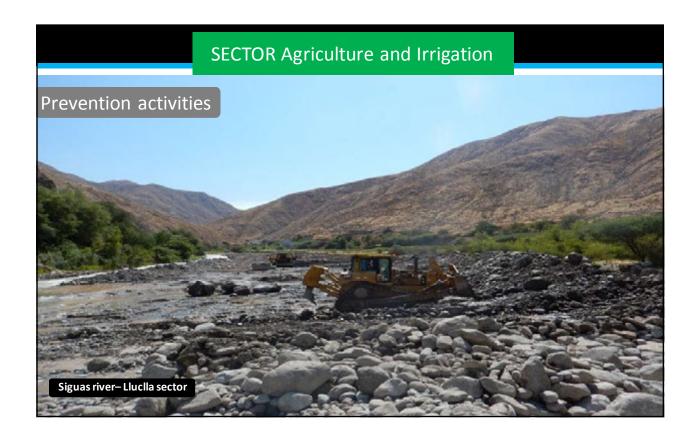

### **SECTOR Agriculture and Irrigation** Prevention activities SECOND BLOCK THIRD BLOCK FIRST BLOCK **GRAND TOTAL DEPARTAMENTS** Nro. Presup Nro. Presup. 587 activities Activ. (S/.) (S/.) 20,119,442 AMAZONAS 6 2,000,000 19 8,000,000 17 10,119,442 42 planned by USD 11 10,000,000 22 19,139,886 33 29,139,886 165 millions AREQUIPA 2 2,000,000 6,000,000 6 5,173,582 13,173,582 15 CAJAMARCA 2,000,000 8,000,000 11 9,697,794 22 19,697,794 3 3,866,024 3,866,024 2,000,000 24,043,057 ICA 9,000,000 13 13.043.057 25 JUNIN 5 3,511,300 5 3,511,300 **USD 40 million** 20,000,000 20,000,000 12,820,647 102 52,820,647 LA LIBERTAD 53 31 18 transferred to 27 35,000,000 14 20,000,000 19 26,346,300 59 81,346,300 LIMA 12,000,000 15,050,613 27,050,613 the GOREs 60,000,000 131,775,977 PIURA 105 20,000,000 50 51,775,977 164 12 and GOLOs 6 3,908,926 6 3,908,926 PUNO SAN MARTIN 3,000,000 8 13 7.000.000 9.446.451 19.446.451 16 37 26 37,000,000 20,000,000 36,600,000 46 93,600,000 140,000,000 523,499,999 220,500,000