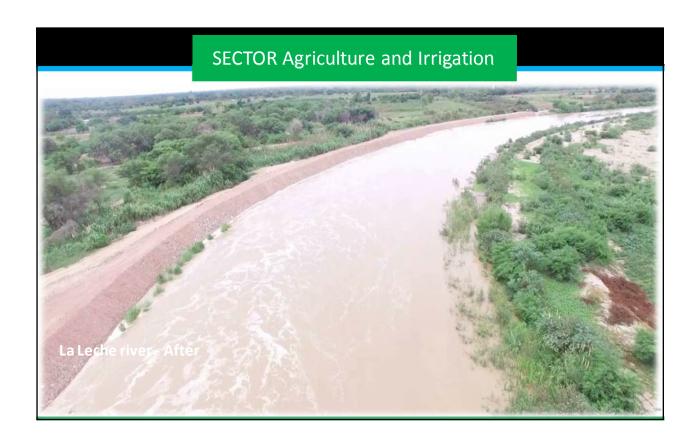

### **SECTOR Agriculture and Irrigation** Prevention activities SECOND BLOCK THIRD BLOCK FIRST BLOCK **GRAND TOTAL DEPARTAMENTS** Nro. Presup Nro. Presup. 587 activities Activ. (S/.) (S/.) 20,119,442 AMAZONAS 6 2,000,000 19 8,000,000 17 10,119,442 42 planned by USD 11 10,000,000 22 19,139,886 33 29,139,886 165 millions AREQUIPA 2 2,000,000 6,000,000 6 5,173,582 13,173,582 15 CAJAMARCA 2,000,000 8,000,000 11 9,697,794 22 19,697,794 3 3,866,024 3,866,024 2,000,000 24,043,057 ICA 9,000,000 13 13.043.057 25 JUNIN 5 3,511,300 5 3,511,300 **USD 40 million** 20,000,000 20,000,000 12,820,647 102 52,820,647 LA LIBERTAD 53 31 18 transferred to 27 35,000,000 14 20,000,000 19 26,346,300 59 81,346,300 LIMA 12,000,000 15,050,613 27,050,613 the GOREs 60,000,000 131,775,977 PIURA 105 20,000,000 50 51,775,977 164 12 and GOLOs 6 3,908,926 6 3,908,926 PUNO SAN MARTIN 3,000,000 8 13 7.000.000 9.446.451 19.446.451 16 37 26 37,000,000 20,000,000 36,600,000 46 93,600,000 140,000,000 523,499,999 220,500,000