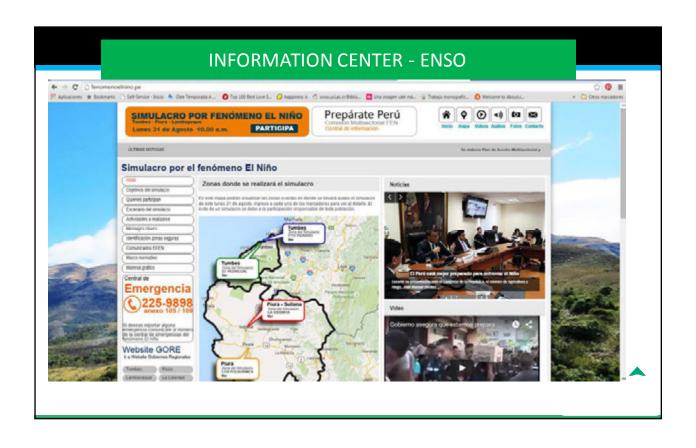

### INFORMATION SYSTEM FOR DISASTER RISK MANAGEMENT SIGRID -ENSO

It provides interactive maps, technical papers and specialized tools to the FEN.

It has official information that technical authorities and other state agencies provide to the system