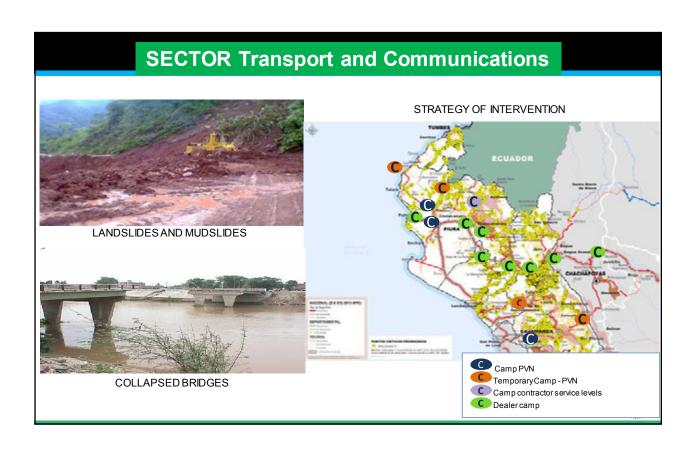

Ministry of Housing, Construction and Sanitation Providing food for animals that suffer consequences from frost

> Ministry of Agriculture and Irrigation.

Strengthen and maintain national roads, bridges and works of art, and the installation of Bailey bridges.

Ministry of Transports and Communications