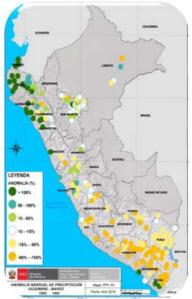

### 'ENSO' THREATS ON THE DIFFERENT BASINS IN THE COUNTRY ARE DIVERSE ...

Location of hazards associated with 'ENSO'

### 1,000 critical points

Located in areas at risk to flooding and erosion in rivers and streams.

### 500 vulnerable areas creeks

In 14 regions/departments.