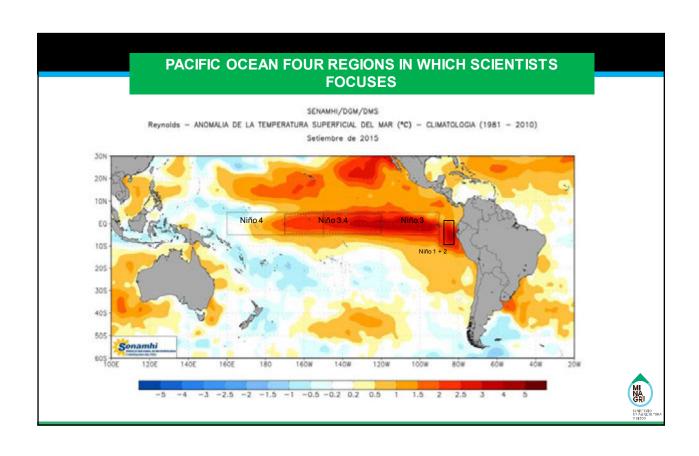

### 2016/EPWG/SDMOF/014

# The El Niño Phenomenon: Efforts to Increase Resilience for Food Security

Submitted by: Peru



10<sup>th</sup> Senior Disaster Management Officials Forum Iquitos, Peru 8–9 October 2016

# ASIA – PACIFIC ECONOMIC COOPERATION PERU - 2016 Iquitos, october 2016 10th SENIOR DISASTER MANAGEMENT OFFICIALS FORUM EI Niño Southern Oscilation 2015 -2016























### PERU IS CONSIDERED ONE OF THE MOST VULNERABLE COUNTRIES TO THE ENSO...



North coast





South mountains



### 'ENSO' THREATS ON THE DIFFERENT BASINS IN THE COUNTRY ARE DIVERSE ...

Location of hazards associated with 'ENSO'



### 1,000 critical points

Located in areas at risk to flooding and erosion in rivers and streams.

### 500 vulnerable areas creeks

In 14 regions/departments.

### 53,220 households

Exposed to heavy rains and flooding.

### 518,870 population

Potentially exposed to economic losses.















### OPERATIONS CENTER 'EL NIÑO' PHENOMENON - COEFEN



### INFORMATION SYSTEM FOR DISASTER RISK MANAGEMENT SIGRID -ENSO

It provides interactive maps, technical papers and specialized tools to the FEN.

It has official information that technical auth