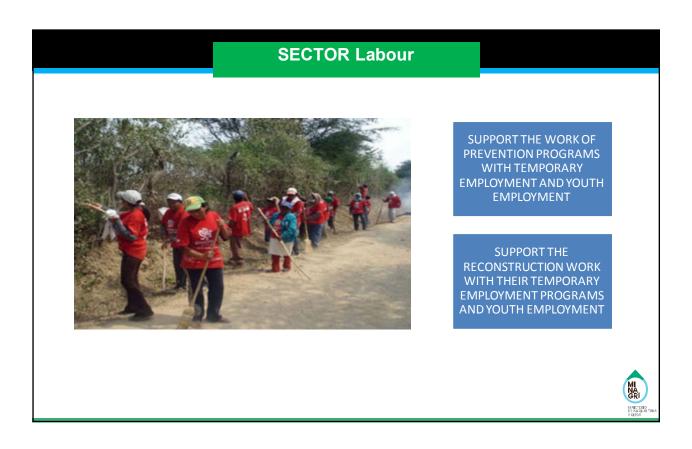

### **ACTIVITIES TO PERFORM - PREVENTION**

Volunteer programs

Ministry of Development and Social Inclusion

Ministry of Women and Vulnerable Populations Support for the distribution of humanitarian aid

Ministry of Interior

Ministry of Women and Vulnerable Populations Brigades organize search and rescue

Ministry of Interior

Ministry of Defense Organizing awareness campaigns and guidance to the population

Ministry of Health

Ministry of Education