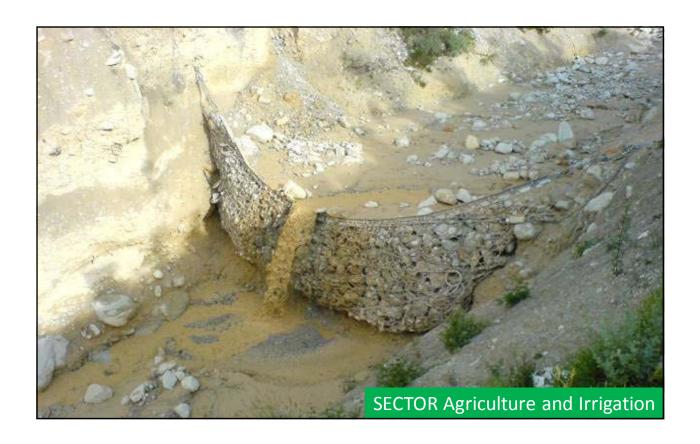

### **SECTOR Agriculture and Irrigation** Prevention activities SECOND BLOCK THIRD BLOCK FIRST BLOCK **GRAND TOTAL DEPARTAMENTS** Nro. Presup Nro. Presup. 587 activities Activ. (S/.) (S/.) 20,119,442 AMAZONAS 6 2,000,000 19 8,000,000 17 10,119,442 42 planned by USD 11 10,000,000 22 19,139,886 33 29,139,886 165 millions AREQUIPA 2 2,000,000 6,000,000 6 5,173,582 13,173,582 15 CAJAMARCA 2,000,000 8,000,000 11 9,697,794 22 19,697,794 3 3,866,024 3,866,024 2,000,000 24,043,057 ICA 9,000,000 13 13.043.057 25 JUNIN 5 3,511,300 5 3,511,300 **USD 40 million** 20,000,000 20,000,000 12,820,647 102 52,820,647 LA LIBERTAD 53 31 18 transferred to 27 35,000,000 14 20,000,000 19 26,346,300 59 81,346,300 LIMA 12,000,000 15,050,613 27,050,613 the GOREs 60,000,000 131,775,977 PIURA 105 20,000,000 50 51,775,977 164 12 and GOLOs 6 3,908,926 6 3,908,926 PUNO SAN MARTIN 3,000,000 8 13 7.000.000 9.446.451 19.446.451 16 37 26 37,000,000 20,000,000 36,600,000 46 93,600,000 140,000,000 523,499,999 220,500,000