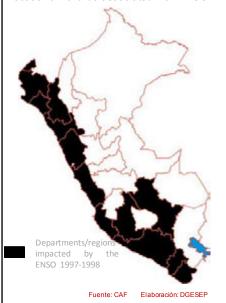

### PERU IS CONSIDERED ONE OF THE MOST VULNERABLE COUNTRIES TO THE ENSO...

North coast

South mountains