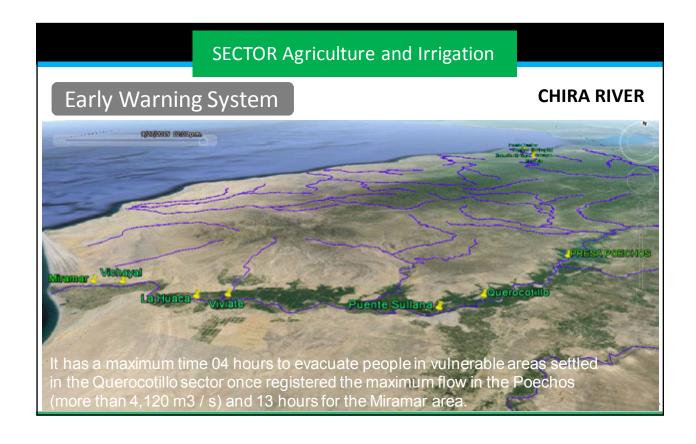

### 1,000 critical points

Located in areas at risk to flooding and erosion in rivers and streams.

### 500 vulnerable areas creeks

In 14 regions/departments.

### 53,220 households

Exposed to heavy rains and flooding.

### 518,870 population

Potentially exposed to economic losses.