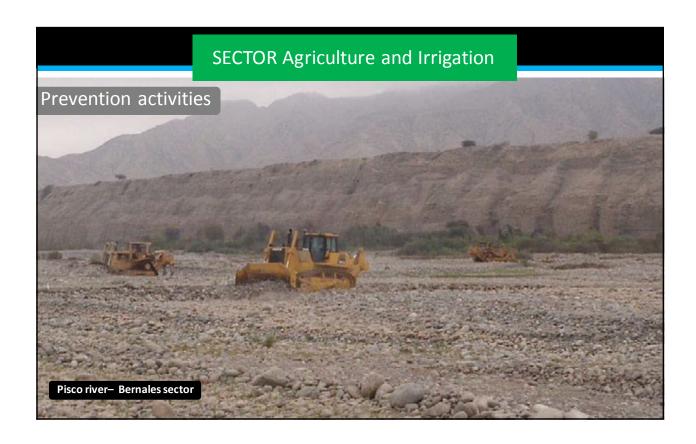

### **SECTOR Agriculture and Irrigation** Prevention activities SECOND BLOCK THIRD BLOCK FIRST BLOCK **GRAND TOTAL DEPARTAMENTS** Nro. Presup Nro. Presup. 587 activities Activ. (S/.) (S/.) 20,119,442 AMAZONAS 6 2,000,000 19 8,000,000 17 10,119,442 42 planned by USD 11 10,000,000 22 19,139,886 33 29,139,886 165 millions AREQUIPA 2 2,000,000 6,000,000 6 5,173,582 13,173,582 15 CAJAMARCA 2,000,000 8,000,000 11 9,697,794 22 19,697,794 3 3,866,024 3,866,024 2,000,000 24,043,057 ICA 9,000,000 13 13.043.057 25 JUNIN 5 3,511,300 5 3,511,300 **USD 40 million** 20,000,000 20,000,000 12,820,647 102 52,820,647 LA LIBERTAD 53 31 18 transferred to 27 35,000,000 14 20,000,000 19 26,346,300 59 81,346,300 LIMA 12,000,000 15,050,613 27,050,613 the GOREs 60,000,000 131,775,977 PIURA 105 20,000,000 50 51,775,977 164 12 and GOLOs 6 3,908,926 6 3,908,926 PUNO SAN MARTIN 3,000,000 8 13 7.000.000 9.446.451 19.446.451 16 37 26 37,000,000 20,000,000 36,600,000 46 93,600,000 140,000,000 523,499,999 220,500,000