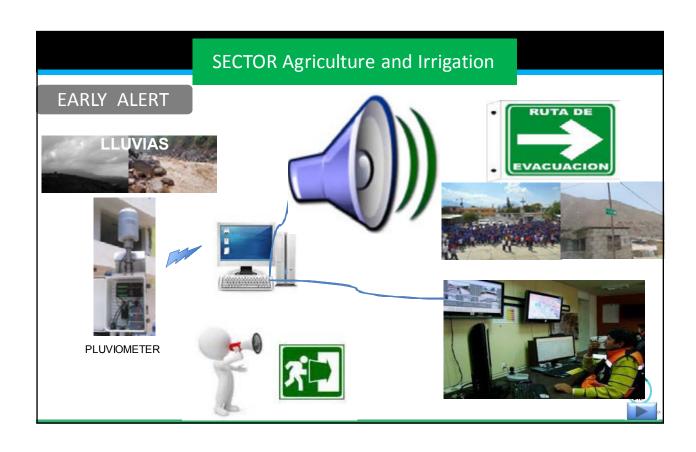

### **ACTIVITIES TO PERFORM - PREVENTION**

Preventive actions to prevent crop pests and people (disease).

> Ministry of Agriculture and Irrigation.

> Ministry of Health

Providing food for animals that suffer consequences from frost

Ministry of Housing, Construction and Sanitation Providing food for animals that suffer consequences from frost

> Ministry of Agriculture and Irrigation.

Strengthen and maintain national roads, bridges and works of art, and the installation of Bailey bridges.

### **ACTIVITIES TO PERFORM - PREVENTION**

Volunteer programs

Ministry of Development and Social Inclusion

Ministry of Women and Vulnerable Populations Support for the distribution of humanitarian aid

Ministry of Interior

Ministry of Women and Vulnerable Populations Brigades organize search and rescue

Ministry of Interior

Ministry of Defense Organizing awareness campaigns and guidance to the population

Ministry of Health

Ministry of Education