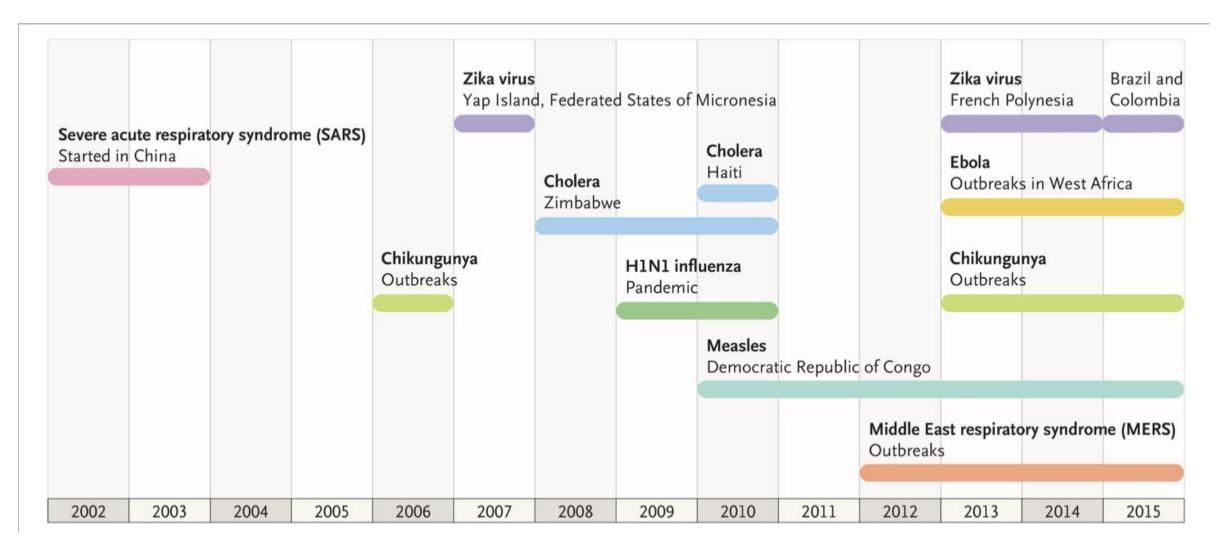

#### Major Emerging and Reemerging Infectious-Disease Outbreaks, Epidemics, and Pandemics, 2002 through 2015.

Peter Sands, Carmen Mundaca-Shah, and Victor J. Dzau. The Neglected Dimension of Global Security — A Framework for Countering Infectious-Disease Crises. N Engl J Med 2016; 374:1281-1287