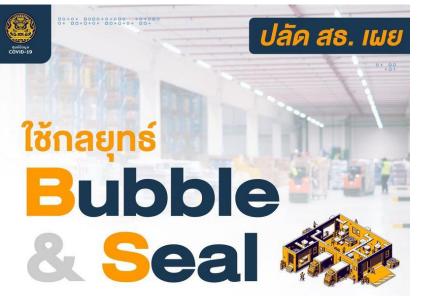

#### **Bubble&seal strategy**

- Prevent disease spreading in workplaces e.g., factories, companies, etc.
- Minimize productivity and economic loss
- Tailored to the phases of the epidemic

Sectors:

Ministry of Industrial Ministry of Labors Ministry of Interior The Federation of Thai Industries The Thai Chamber of Commerce and Board of Trade of Thailand Private sectors Ministry of Public Health