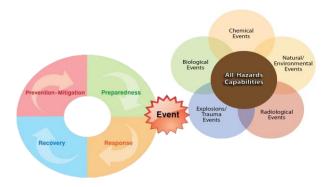

#### 2007

2013

Public Health Emergency Response

Public Health Emergency Management

- **\* Focus on response**
- \* No surge capacity
- \* A war room

- 2P2R framework
  - Prevention & mitigation
  - Preparedness
  - Response
  - Recovery
- Surge capacity
- EOC