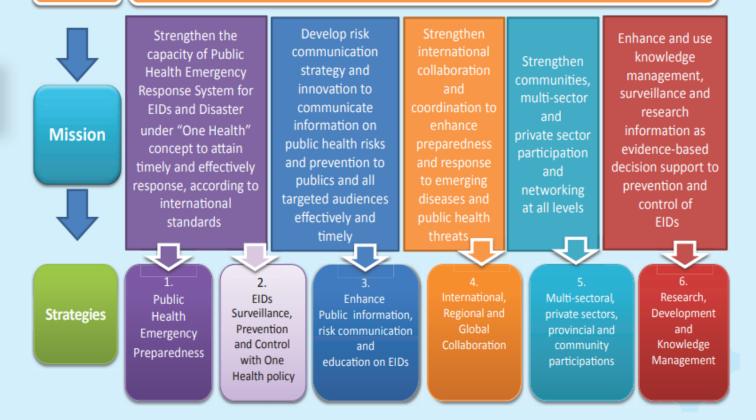

#### Thailand National strategic plan for EIDs

THAILAND NATIONAL STRATEGIC PLAN FOR EMERGING INFECTIOUS DISEASES

Endorsed by the Cabinet of the Royal Thai Government, on December 7th, 2016. The Concept and Linkages of the Components in National Strategic Plan for EIDs: Vision, Goal, Mission and Strategies

#### Vision

Goal

The country, as a whole, has the capacities and well organized management system, timely and effectively control EIDs through multi-sector coordination, participations and knowledge management.

#### To reduce risk of infection, illness, death and negative impacts from EIDs.