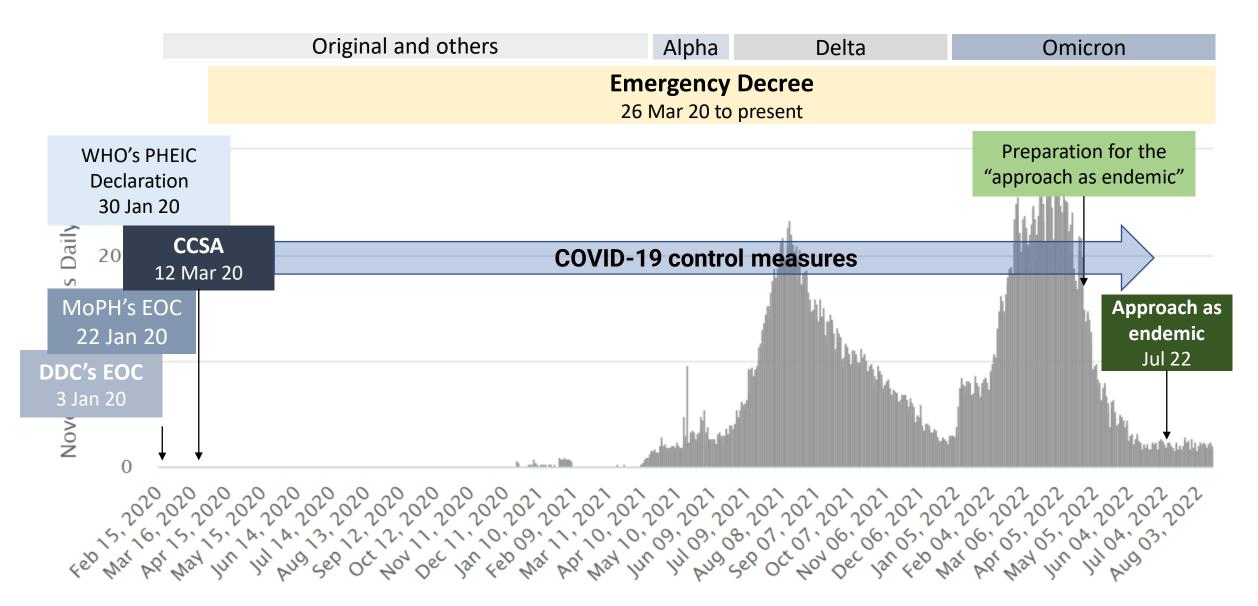

### COVID-19 situation, Thailand, Jan 2020 – Aug 2022

https://www.worldometers.info/coronavirus/country/thailand/